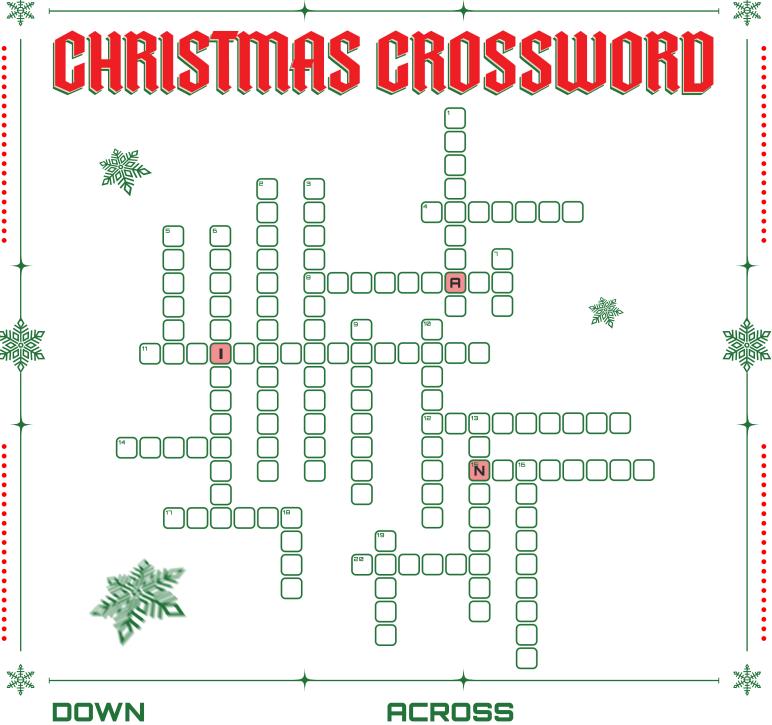

- 1. A white furred bear
- 2. Santa's favorite cookie
- 3. A decorated tree with lights
- 5. A circular door decoration
- 6. Decorative paper taped to presents
- 7. Santa's suit color
- 9. A snow storm
- 10. Santa's favorite holiday
- 13. Decorations hanging on the tree
- 16. Red and white striped candy
- 18. The topper on a christmas tree
- 19. The presents under the tree

- 4. Santa's brother's name
- 8. Snow with a unique design
- 11. Flashy bulbs on trees and houses
- 12. A glass ball you shake for snow
- 14. Hot chocolate aka hot \_
- 15. The opposite of the naughty list
- 17. Singing christmas \_
- 20. What a bow is made from